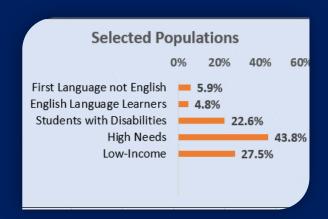

American            | 0.3%         |     |     |     |     |
| White                      |              |     |     | 77  | .3% |
| Hawaiian, Pacific Islander | 0.0%         |     |     |     |     |
| Multi-Race, Non-Hispanic   | 4.6%         |     |     |     |     |
|                            |              |     |     |     |     |

| Enrollment By Grade |       |  |  |
|---------------------|-------|--|--|
| Grade               | Total |  |  |
| PK                  | 57    |  |  |
| K                   | 88    |  |  |
| 1                   | 86    |  |  |
| 2                   | 62    |  |  |
| 3                   | 87    |  |  |
| 4                   | 90    |  |  |
| 5                   | 86    |  |  |
| 6                   | 92    |  |  |
| Total               | 648   |  |  |



## 2022 DESE Accountability Classification

MCAS Results by Achievement Level - Grades 3-8 - Spring 2022

No Classification in 2022 due to the COVID-19 pandemic.