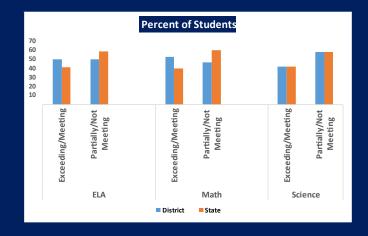

## 2022 DESE Accountability Classification

MCAS Results by Achievement Level - Grades 3-8 - Spring 2022

No Classification in 2022 due to the COVID-19 pandemic.